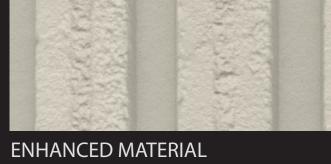

#### COLOR/MATERIAL SCHEME 2

ENHANCED MATERIAL **OPTION 1** 

WARM GRAY

MATERIALS AND COLORS Uptown Newport LP

- ENHANCED MATERIAL AREAS

MANUFACTURED STONE, CHISELED WARM GRAY

ENHANCED MATERIAL **OPTION 2** 

FIBER CEMENT PANEL

The colors and materials depicted for each scheme reflect the intended quality and palette recommended for each style. Final selections shall substantially conform to this intent.

WARM GRAY