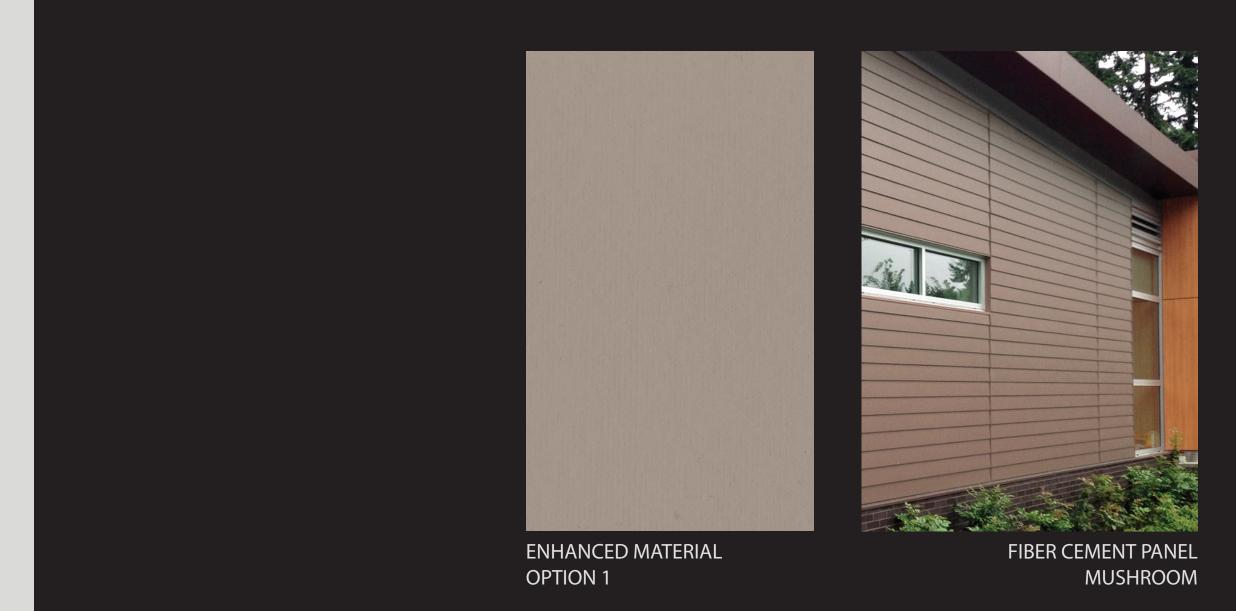

#### COLOR/MATERIAL SCHEME 2

ENHANCED MATERIAL **OPTION 1** 

WARM GRAY

MATERIALS AND COLORS Uptown Newport LP

- ENHANCED MATERIAL AREAS

MANUFACTURED STONE, CHISELED WARM GRAY

ENHANCED MATERIAL **OPTION 2** 

FIBER CEMENT PANEL

The colors and materials depicted for each scheme reflect the intended quality and palette recommended for each style. Final selections shall substantially conform to this intent.

WARM GRAY