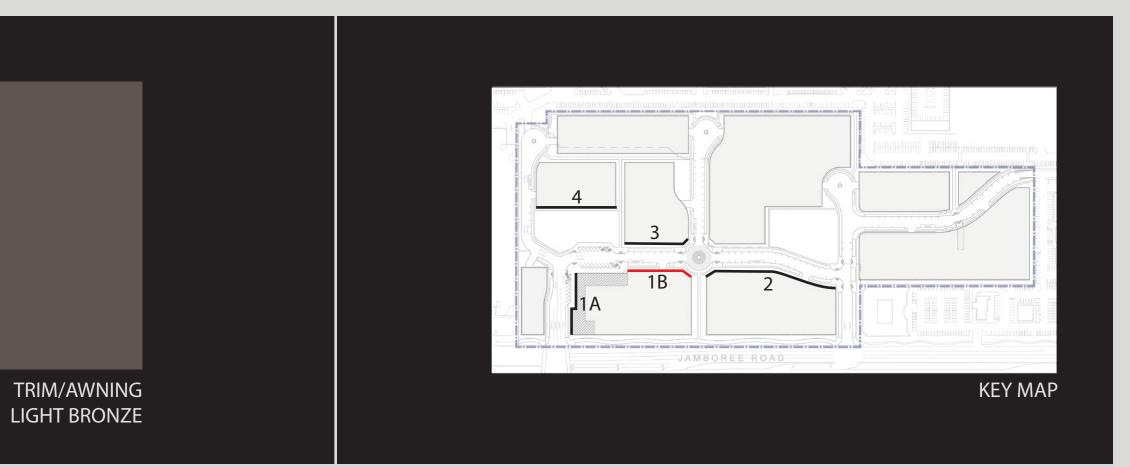

### COLOR/MATERIAL SCHEME 1A





ENHANCED MATERIAL **OPTION 2** 

MATERIALS AND COLORS Uptown Newport LP







SMOOTH PLASTER WARM WHITE

ENHANCED MATERIAL AREAS



MANUFACTURED STONE VENEER LIMESTONE



ENHANCED MATERIAL **OPTION 4** 

TEXTURED CERAMIC TILE SAND



# MATERIALS AND COLORS Uptown Newport LP



## COLOR/MATERIAL SCHEME 1B







PLASTER GOLDEN



PLASTER PALE YELLOW



LIGHT CREAM

- ENHANCED MATERIAL AREAS





OPTION 3



# 5 1 2



ENHANCED MATERIAL

TERRA COTTA PANEL SAND





WHITE



PLASTER LIGHT GRAY



#### COLOR/MATERIAL SCHEME 2



ENHANCED MATERIAL **OPTION 1** 

WARM GRAY

MATERIALS AND COLORS Uptown Newport LP



- ENHANCED MATERIAL AREAS



MANUFACTURED STONE, CHISELED WARM GRAY

ENHANCED MATERIAL **OPTION 2** 





FIBER CEMENT PANEL

The colors and materials depicted for each scheme reflect the intended quality and palette recommended for each style. Final selections shall substantially conform to this intent.

WARM GRAY







**OPTION 3** 



#### AWNING **BURNT ORANGE**









PLASTER, 20/30 SAND FINISH, TYP. WARM WHITE



### COLOR/MATERIAL SCHEME 3





OPTION 1

COMPOSITE WOOD PANEL WARM RED

MATERIALS AND COLORS Uptown Newport LP











- ENHANCED MATERIAL AREAS



ENHANCED MAT