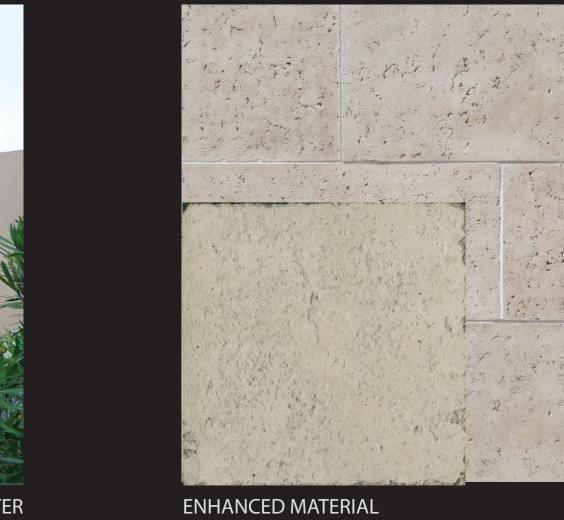

### COLOR/MATERIAL SCHEME 1A

ENHANCED MATERIAL **OPTION 2** 

MATERIALS AND COLORS Uptown Newport LP

SMOOTH PLASTER WARM WHITE

ENHANCED MATERIAL AREAS

MANUFACTURED STONE VENEER LIMESTONE

ENHANCED MATERIAL **OPTION 4** 