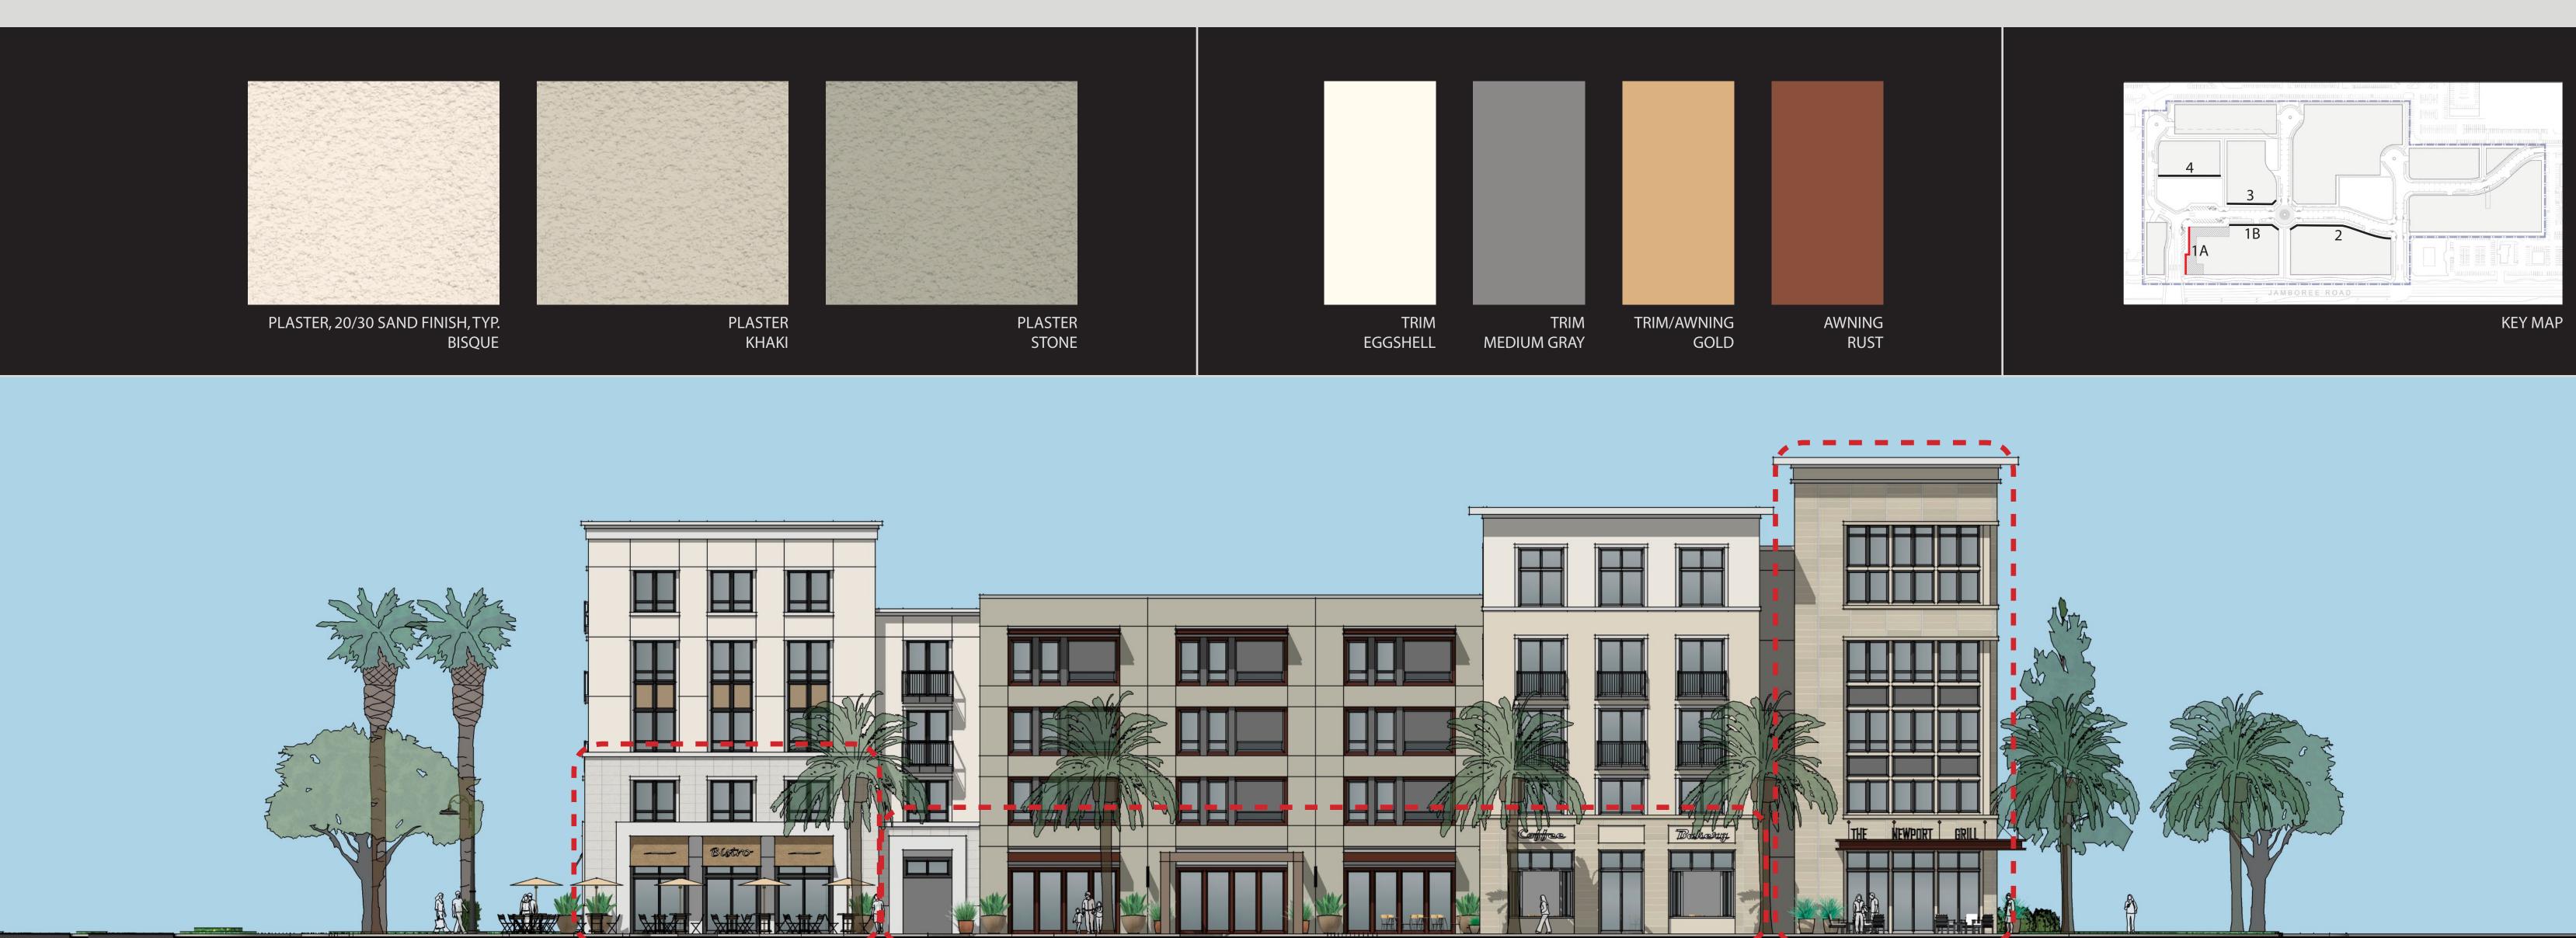

# MATERIALS AND COLORS Uptown Newport LP

FIBER CEMENT PANEL

The colors and materials depicted for each scheme reflect the intended quality and palette recommended for each style. Final selections shall substantially conform to this intent.

WARM GRAY