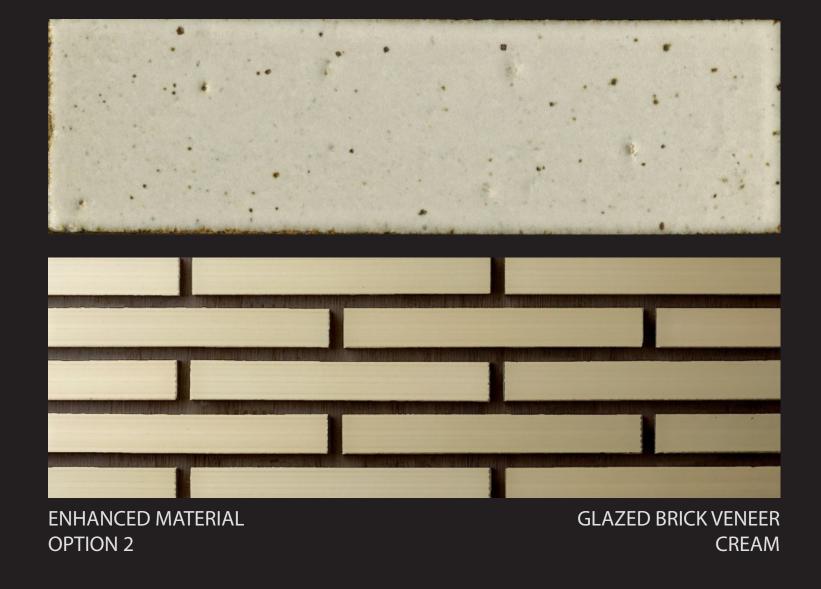

### COLOR/MATERIAL SCHEME 1A

ENHANCED MATERIAL **OPTION 2** 

MATERIALS AND COLORS Uptown Newport LP

SMOOTH PLASTER WARM WHITE

ENHANCED MATERIAL AREAS

MANUFACTURED STONE VENEER LIMESTONE

ENHANCED MATERIAL **OPTION 4** 