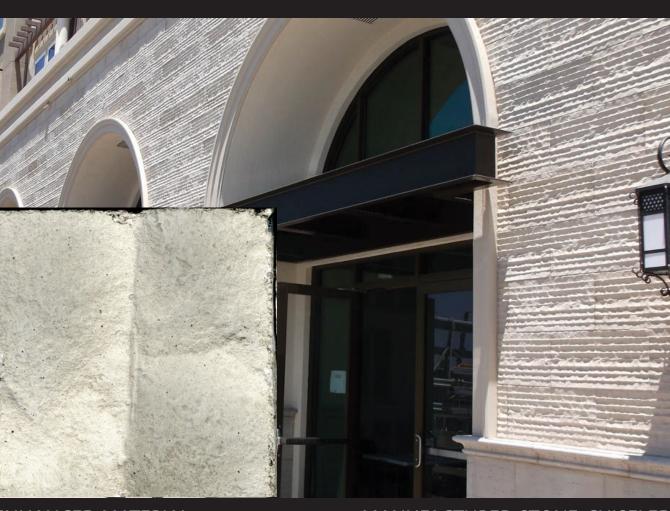

#### COLOR/MATERIAL SCHEME 2

ENHANCED MATERIAL **OPTION 1** 

WARM GRAY

MATERIALS AND COLORS Uptown Newport LP

- ENHANCED MATERIAL AREAS

MANUFACTURED STONE, CHISELED WARM GRAY

ENHANCED MATERIAL **OPTION 2** 

FIBER CEMENT PANEL

The colors and materials depicted for each scheme reflect the intended quality and palette recommended for each style. Final selections shall substantially conform to this intent.

WARM GRAY