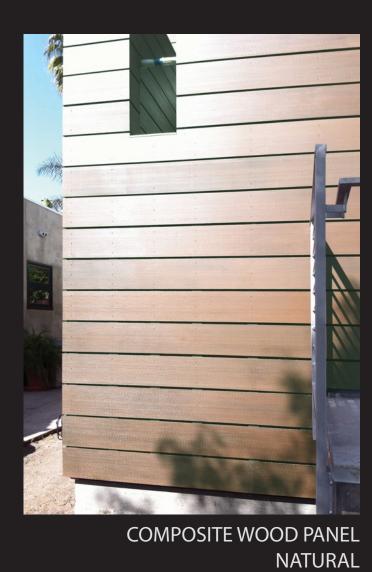

### COLOR/MATERIAL SCHEME 3

OPTION 1

COMPOSITE WOOD PANEL WARM RED

MATERIALS AND COLORS Uptown Newport LP

- ENHANCED MATERIAL AREAS

ENHANCED MATERIAL OPTION 3

**CERAMIC TILE** TEXTURED GRAY

LIGHT YELLOW