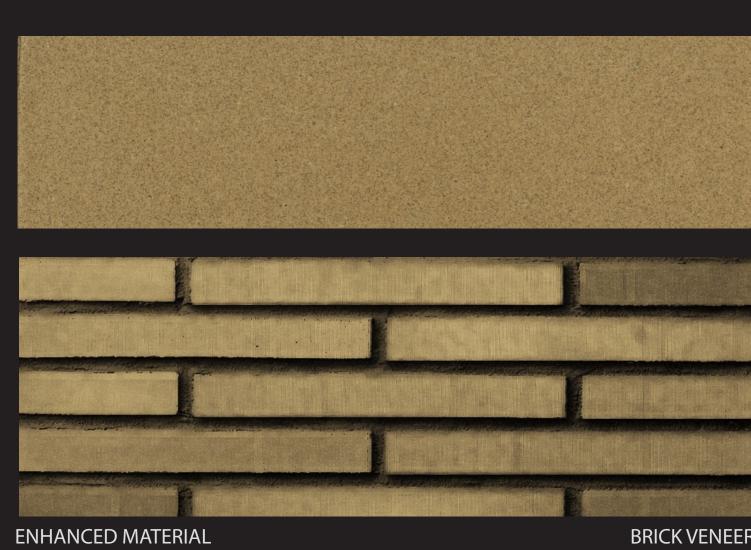

n Newport LP



- ENHANCED MATERIAL AREAS



MANUFACTURED STONE, CHISELED WARM GRAY

ENHANCED MATERIAL **OPTION 2** 





FIBER CEMENT PANEL

The colors and materials depicted for each scheme reflect the intended quality and palette recommended for each style. Final selections shall substantially conform to this intent.

WARM GRAY







**OPTION 3** 



#### AWNING **BURNT ORANGE**









PLASTER, 20/30 SAND FINISH, TYP. WARM WHITE



### COLOR/MATERIAL SCHEME 3





OPTION 1

COMPOSITE WOOD PANEL WARM RED

MATERIALS AND COLORS Uptown Newport LP











- ENHANCED MATERIAL AREAS



ENHANCED MATERIAL OPTION 3

**CERAMIC TILE** TEXTURED GRAY







LIGHT YELLOW



PLASTER, 20/30 SAND FINISH, TYP. BONE



#### **COLOR/MATERIAL SCHEME 4**



MATERIALS AND COLORS Uptown Newport LP













**ROOF OPTION 1** FLAT CONCRETE TILE, WARM SLATE







TRIM PUMICE **OPTION 3** 



**ROOF OPTION 2** METAL PANEL, WARM GRAY



- ENHANCED MATERIAL AREAS

**BRICK VENEER** SANDSTONE