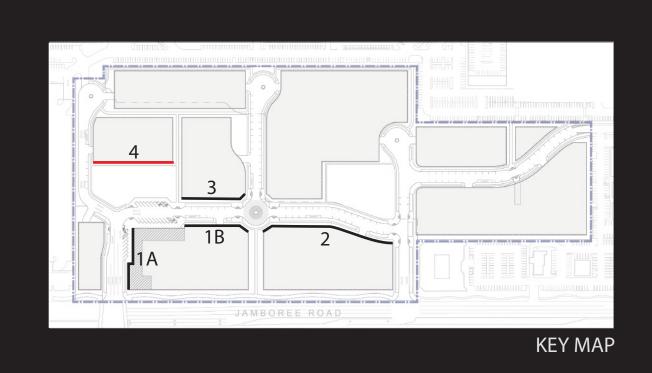

### COLOR/MATERIAL SCHEME 1A

ENHANCED MATERIAL **OPTION 2** 

MATERIALS AND COLORS Uptown Newport LP

SMOOTH PLASTER WARM WHITE

ENHANCED MATERIAL AREAS

MANUFACTURED STONE VENEER LIMESTONE

ENHANCED MATERIAL **OPTION 4** 

# MATERIALS AND COLORS Uptown Newport LP

## COLOR/MATERIAL SCHEME 1B

PLASTER GOLDEN

PLASTER PALE YELLOW

LIGHT CREAM

- ENHANCED MATERIAL AREAS

OPTION 3

#### COLOR/MATERIAL SCHEME 2

ENHANCED MATERIAL **OPTION 1** 

WARM GRAY

MATERIALS AND COLORS Uptown Newport LP

- ENHANCED MATERIAL AREAS

MANUFACTURED STONE, CHISELED WARM GRAY

ENHANCED MATERIAL **OPTION 2** 

### COLOR/MATERIAL SCHEME 3

OPTION 1

COMPOSITE WOOD PANEL WARM RED

MATERIALS AND COLORS Uptown Newport LP

- ENHANCED MATERIAL AREAS

ENHANCED MATERIAL OPTION 3

**CERAMIC TILE** TEXTURED GRAY

LIGHT YELLOW

#### **COLOR/MATERIAL SCHEME 4**

MATERIALS AND COLORS Uptown Newport LP

**ROOF OPTION 1** FLAT CONCRETE TILE, WARM SLATE

TRIM PUMICE **OPTION 3** 

**ROOF OPTION 2** METAL PANEL, WARM GRAY

- ENHANCED MATERIAL AREAS