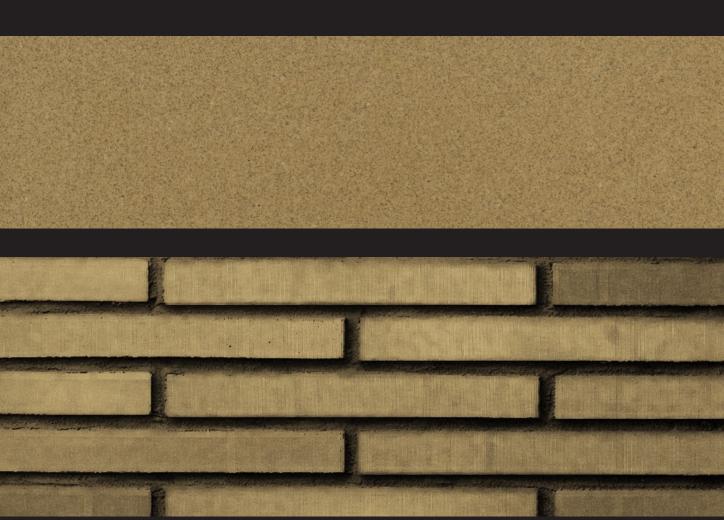

Newport LP



- ENHANCED MATERIAL AREAS



MANUFACTURED STONE, CHISELED WARM GRAY

ENHANCED MATERIAL **OPTION 2** 





FIBER CEMENT PANEL

The colors and materials depicted for each scheme reflect the intended quality and palette recommended for each style. Final selections shall substantially conform to this intent.

WARM GRAY







**OPTION 3** 



#### AWNING **BURNT ORANGE**









PLASTER, 20/30 SAND FINISH, TYP. WARM WHITE



### COLOR/MATERIAL SCHEME 3





OPTION 1

COMPOSITE WOOD PANEL WARM RED

MATERIALS AND COLORS Uptown Newport LP











- ENHANCED MATERIAL AREAS



ENHANCED MATERIAL OPTION 3

**CERAMIC TILE** TEXTURED GRAY







LIGHT YELLOW



PLASTER, 20/30 SAND FINISH, TYP. BONE



#### **COLOR/MATERIAL SCHEME 4**



MATERIALS AND COLORS Uptown Newport LP













**ROOF OPTION 1** FLAT CONCRETE TILE, WARM SLATE







TRIM PUMICE **OPTION 3** 



**ROOF OPTION 2** METAL PANEL, WARM GRAY



- ENHANCED MATERIAL AREAS

**BRICK VENEER** SANDSTONE