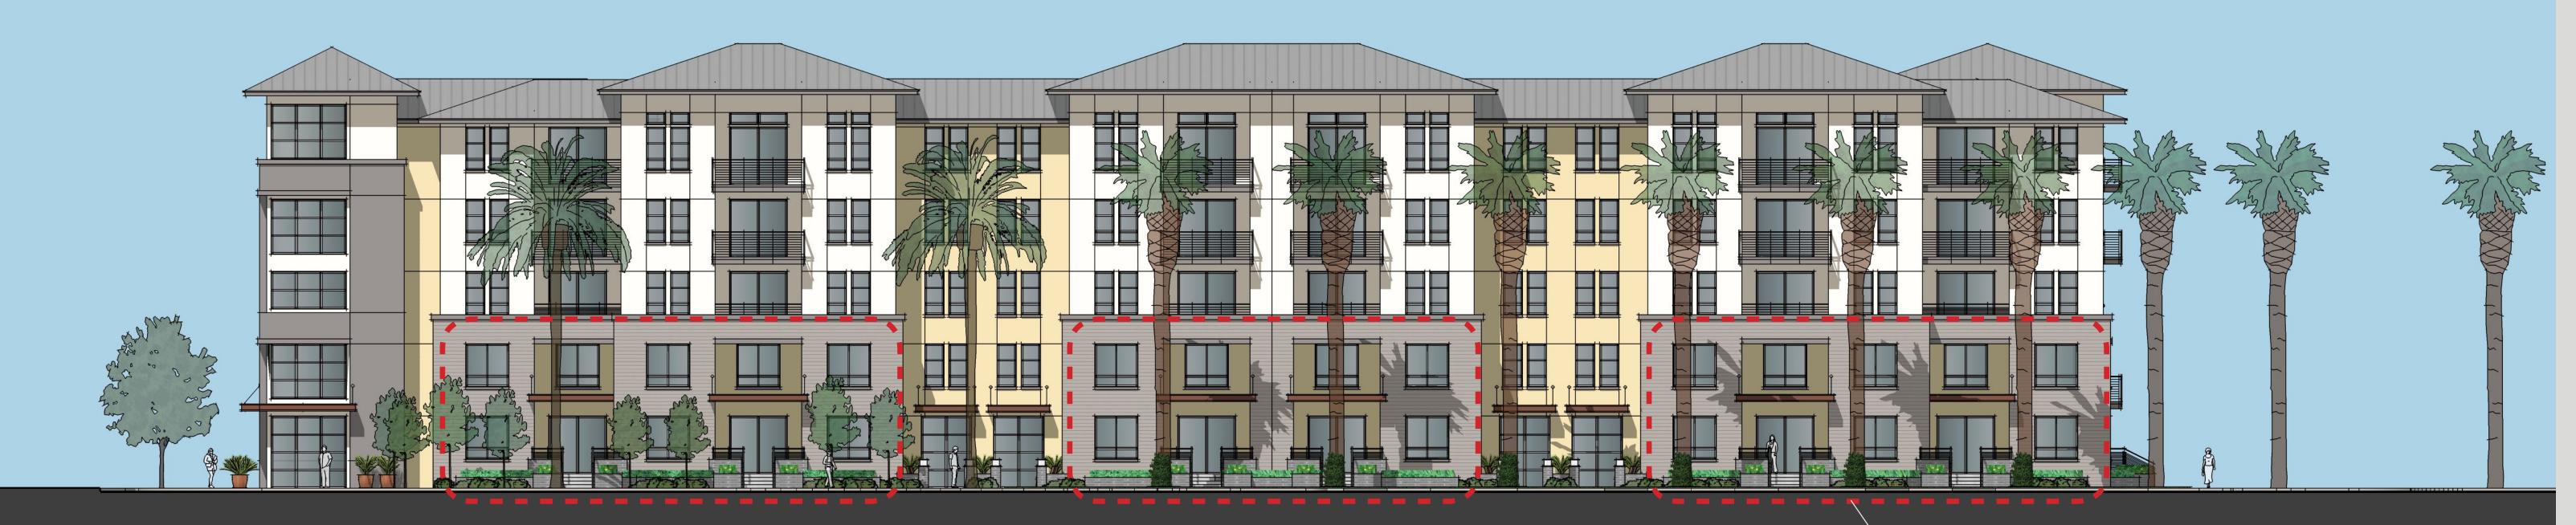

L SCHEME 2



ENHANCED MATERIAL **OPTION 1** 

WARM GRAY

MATERIALS AND COLORS Uptown Newport LP



- ENHANCED MATERIAL AREAS



MANUFACTURED STONE, CHISELED WARM GRAY

ENHANCED MATERIAL **OPTION 2** 





FIBER CEMENT PANEL

The colors and materials depicted for each scheme reflect the intended quality and palette recommended for each style. Final selections shall substantially conform to this intent.

WARM GRAY







**OPTION 3** 



#### AWNING **BURNT ORANGE**









PLASTER, 20/30 SAND FINISH, TYP. WARM WHITE



### COLOR/MATERIAL SCHEME 3





OPTION 1

COMPOSITE WOOD PANEL WARM RED

MATERIALS AND COLORS Uptown Newport LP











- ENHANCED MATERIAL AREAS



ENHANCED MATERIAL OPTION 3

**CERAMIC TILE** TEXTURED GRAY







LIGHT YELLOW



PLASTER, 20/30 SAND FINISH, TYP. BONE



#### **COLOR/MATERIAL SCHEME 4**



MATERIALS AND COLORS Uptown Newport LP













**ROOF OPTION 1** FLAT CONCRETE TILE, WARM SLATE







TRIM PUMICE **OPTION 3** 



**ROOF OPTION 2** METAL PANEL, WARM GRAY



- ENHANCED MATERIAL AREAS

**BRICK VENEER** SANDSTONE