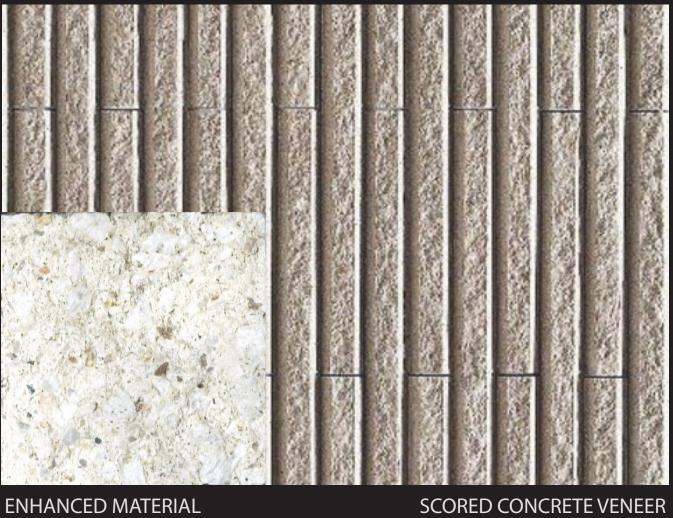

### COLOR/MATERIAL SCHEME 1A

ENHANCED MATERIAL **OPTION 2** 

MATERIALS AND COLORS Uptown Newport LP

SMOOTH PLASTER WARM WHITE

ENHANCED MATERIAL AREAS

MANUFACTURED STONE VENEER LIMESTONE

ENHANCED MATERIAL **OPTION 4** 