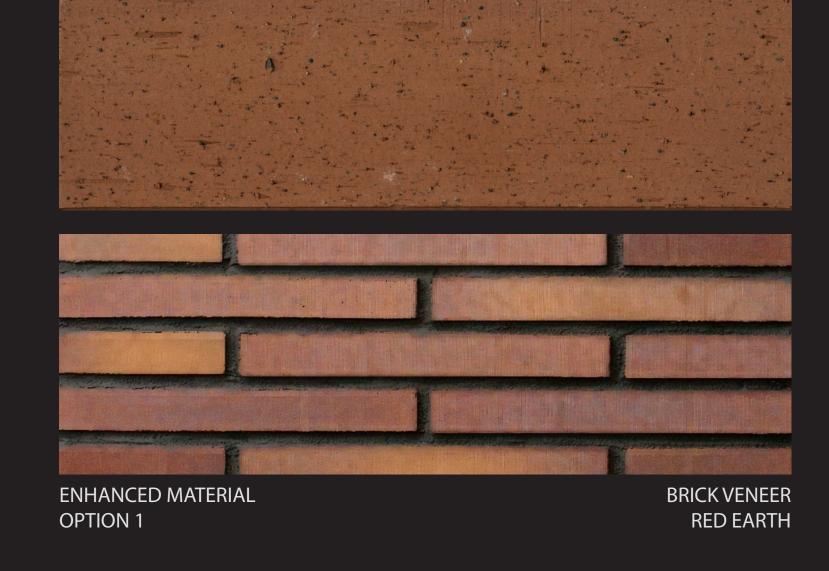

### COLOR/MATERIAL SCHEME 1A





ENHANCED MATERIAL **OPTION 2** 

MATERIALS AND COLORS Uptown Newport LP







SMOOTH PLASTER WARM WHITE

ENHANCED MATERIAL AREAS



MANUFACTURED STONE VENEER LIMESTONE



ENHANCED MATERIAL **OPTION 4** 

TEXTURED CERAMIC TILE SAND



# MATERIALS AND COLORS Uptown Newport LP



## COLOR/MATERIAL SCHEME 1B







PLASTER GOLDEN



PLASTER PALE YELLOW



LIGHT CREAM

- ENHANCED MATERIAL AREAS





OPTION 3



# 5 1 2



ENHANCED MATERIAL

TERRA COTTA PANEL SAND





WHITE



PLASTER LIGHT GRAY



#### COLOR/MATERIAL SCHEME 2



ENHANCED MATERIAL **OPTION 1** 

WARM GRAY

MATERIALS AND COLORS Uptown Newport LP



- ENHANCED MATERIAL AREAS



MANUFACTURED STONE, CHISELED WARM GRAY

ENHANCED MATERIAL **OPTION 2** 





FIBER CEMENT PANEL

The colors and materials depicted for each scheme reflect the intended quality and palette recommended for each style. Final selections shall substantially conform to this intent.

WARM GRAY







**OPTION 3** 



#### AWNING **BURNT ORANGE**









PLASTER, 20/30 SAND FINISH, TYP. WARM WHITE



### COLOR/MATERIAL SCHEME 3