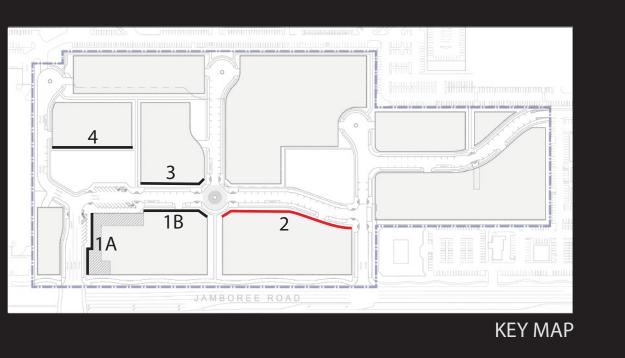

### COLOR/MATERIAL SCHEME 1A

ENHANCED MATERIAL **OPTION 2** 

MATERIALS AND COLORS Uptown Newport LP

SMOOTH PLASTER WARM WHITE

ENHANCED MATERIAL AREAS

MANUFACTURED STONE VENEER LIMESTONE

ENHANCED MATERIAL **OPTION 4** 

## COLOR/MATERIAL SCHEME 1B

PLASTER GOLDEN

PLASTER PALE YELLOW

LIGHT CREAM

- ENHANCED MATERIAL AREAS

OPTION 3

#### COLOR/MATERIAL SCHEME 2

ENHANCED MATERIAL **OPTION 1** 

WARM GRAY

MATERIALS AND COLORS Uptown Newport LP

- ENHANCED MATERIAL AREAS

MANUFACTURED STONE, CHISELED WARM GRAY

ENHANCED MATERIAL **OPTION 2** 

### COLOR/MATERIAL SCHEME 3

OPTION 1

COMPOSITE WOOD PANEL WARM RED

MATERIALS AND COLORS Uptown Newport LP

- ENHANCED MATERIAL AREAS

ENHANCED MATERIAL OPTION 3

**CERAMIC TILE** TEXTURED GRAY

LIGHT YELLOW

#### **COLOR/MATERIAL SCHEME 4**

MATERIALS AND COLORS Uptown Newport LP

**ROOF OPTION 1** FLAT CONCRETE TILE, WARM SLATE

TRIM PUMICE **OPTION 3** 

**ROOF OPTION 2** METAL PANEL, WARM GRAY

- ENHANCED MATERIAL AREAS